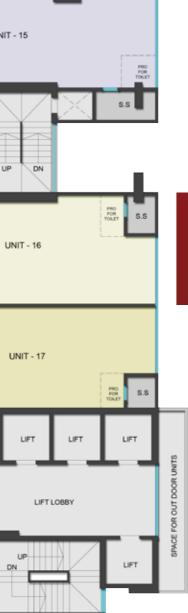

THANE METRO LINES Metro 3 & 4, enhancing public transport.

|                                 |                          |                 | _                  | _                               |                                  |       |         |
|---------------------------------|--------------------------|-----------------|--------------------|---------------------------------|----------------------------------|-------|---------|
| UN                              | NIT - 14                 |                 | PRO<br>FOR<br>DLET | 3.S                             |                                  | AHU   | UN      |
| UN<br>S.S PRO<br>TOLET          | NIT - 13                 |                 | A                  | HU                              |                                  | LIFT  |         |
| S.S PRO<br>FOR<br>SOLET         | NIT - 12                 |                 |                    | NHU                             |                                  |       | AHU     |
| U                               | NIT - 11                 | PRC<br>100      | <u>i</u>           | AHU                             |                                  |       |         |
| ۲U                              | NIT - 10                 |                 |                    | ×.                              |                                  | AHU   |         |
| UN                              | UT - 09                  |                 | NO<br>OR<br>XLET   | $\leq$                          | 6-7" WIDE PASSAGE                |       | FT      |
| UN                              | IT - 08                  | PH<br>PO<br>TO  | -                  | AHU                             | 6'-7" WIDE                       |       |         |
| S.S TOLET                       | NIT - 07                 |                 |                    | AHU                             |                                  |       | X       |
| S.S<br>TOLET                    | VIT - 06                 |                 |                    | 510                             |                                  | s     | PACE FO |
| AHU<br>UNIT - 05                | 4<br>PRO<br>FOR<br>TOLET | -11" WIDE       |                    | AHU                             |                                  | PRO   |         |
|                                 |                          |                 |                    |                                 |                                  |       |         |
|                                 |                          | 2 <sup>ND</sup> | <sup>-</sup> 4™, 6 | <sup>TH</sup> - 8 <sup>TI</sup> | <sup>+</sup> , 10 <sup>™</sup> - | 12™ F | LOOR    |
| UNIT NO                         | 1                        | 2               | 3                  | 4                               | 5                                | 6     | 7       |
| RERA AREA ( sq.ft )             | 292                      | 364             | 327                | 417                             | 392                              | 439   | 353     |
| USABLE CARPET<br>AREA ( sq.ft ) | 579                      | 450             | 413                | 517                             | 666                              | 521   | 426     |

| - SALE CARPET AREA STATMENT |     |     |     |     |     |     |     |     |     |  |  |
|-----------------------------|-----|-----|-----|-----|-----|-----|-----|-----|-----|--|--|
| 8                           | 9   | 10  | 11  | 12  | 13  | 14  | 15  | 16  | 17  |  |  |
| 328                         | 321 | 351 | 343 | 358 | 353 | 333 | 436 | 461 | 501 |  |  |
| 404                         | 395 | 431 | 422 | 436 | 430 | 458 | 621 | 570 | 603 |  |  |

#### **TYPICAL FLOOR PLAN**