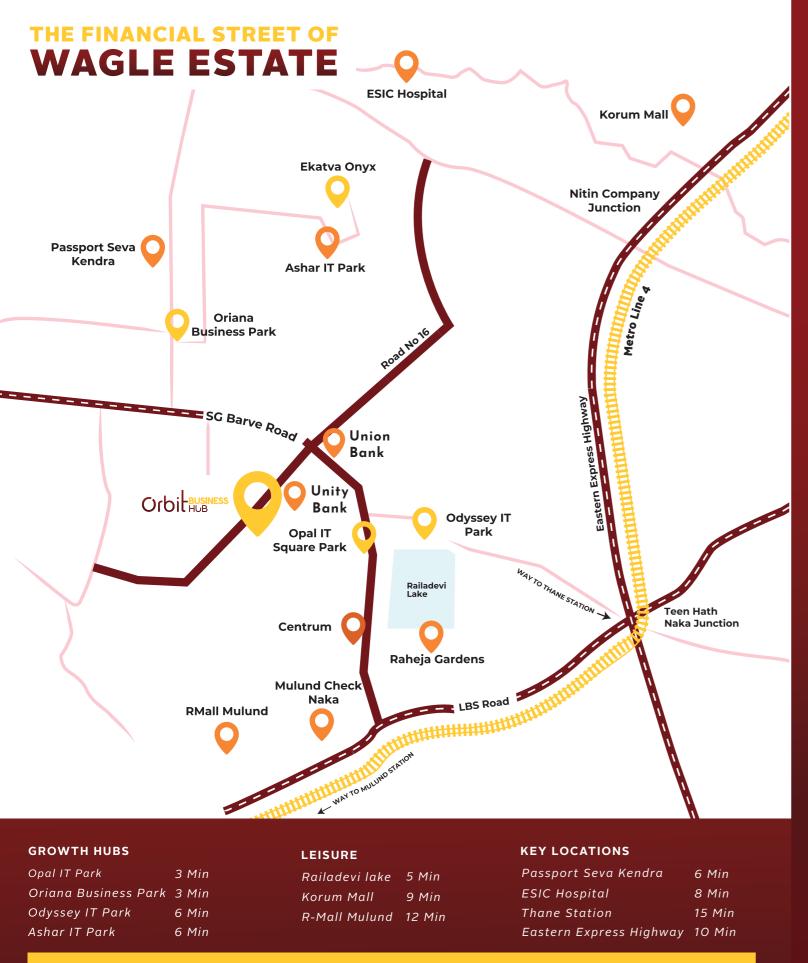

# **Prime Location**

Nestled at Wagle's Financial Street, off SG Barve Road, just minutes from EEH. Surrounded by top financial institutions like Union Bank.

# **The Thane Advantage**

Infrastructure projects like Coastal Road and Elevated Road in Thane enhance returns.

- 1.

# **UPCOMING INFRASTRUCTURE**

EASTERN FREEWAY EXTENSION Enhancing connectivity and access.

THANE BORIVALI TUNNEL Improving travel efficiency.

COASTAL ROAD Connecting Balkum & Gaimukh.

THANE WATERWAYS PROJECT Expanding the city's infrastructure.

THANE METRO LINES Metro 3 & 4, enhancing public transport.

|                                 |                          |                 | _                  | _                               |                                  |       |         |
|---------------------------------|--------------------------|-----------------|--------------------|---------------------------------|----------------------------------|-------|---------|
| UN                              | NIT - 14                 |                 | PRO<br>FOR<br>DLET | 3.S                             |                                  | AHU   | UN      |
| UN<br>S.S PRO<br>TOLET          | NIT - 13                 |                 | A                  | HU                              |                                  | LIFT  |         |
| S.S PRO<br>FOR<br>SOLET         | NIT - 12                 |                 |                    | NHU                             |                                  |       | AHU     |
| U                               | NIT - 11                 | PRC<br>100      | <u>i</u>           | AHU                             |                                  |       |         |
| ۲U                              | NIT - 10                 |                 |                    | ×.                              |                                  | AHU   |         |
| UN                              | UT - 09                  |                 | NO<br>OR<br>XLET   | $\leq$                          | 6-7" WIDE PASSAGE                |       | FT      |
| UN                              | IT - 08                  | PH<br>PO<br>TO  | -                  | AHU                             | 6'-7" WIDE                       |       |         |
| S.S TOLET                       | NIT - 07                 |                 |                    | AHU                             |                                  |       | X       |
| S.S<br>TOLET                    | VIT - 06                 |                 |                    | 510                             |                                  | s     | PACE FO |
| AHU<br>UNIT - 05                | 4<br>PRO<br>FOR<br>TOLET | -11" WIDE       |                    | AHU                             |                                  | PRO   |         |
|                                 |                          |                 |                    |                                 |                                  |       |         |
|                                 |                          | 2 <sup>ND</sup> | <sup>-</sup> 4™, 6 | <sup>TH</sup> - 8 <sup>TI</sup> | <sup>+</sup> , 10 <sup>™</sup> - | 12™ F | LOOR    |
| UNIT NO                         | 1                        | 2               | 3                  | 4                               | 5                                | 6     | 7       |
| RERA AREA ( sq.ft )             | 292                      | 364             | 327                | 417                             | 392                              | 439   | 353     |
| USABLE CARPET<br>AREA ( sq.ft ) | 579                      | 450             | 413                | 517                             | 666                              | 521   | 426     |