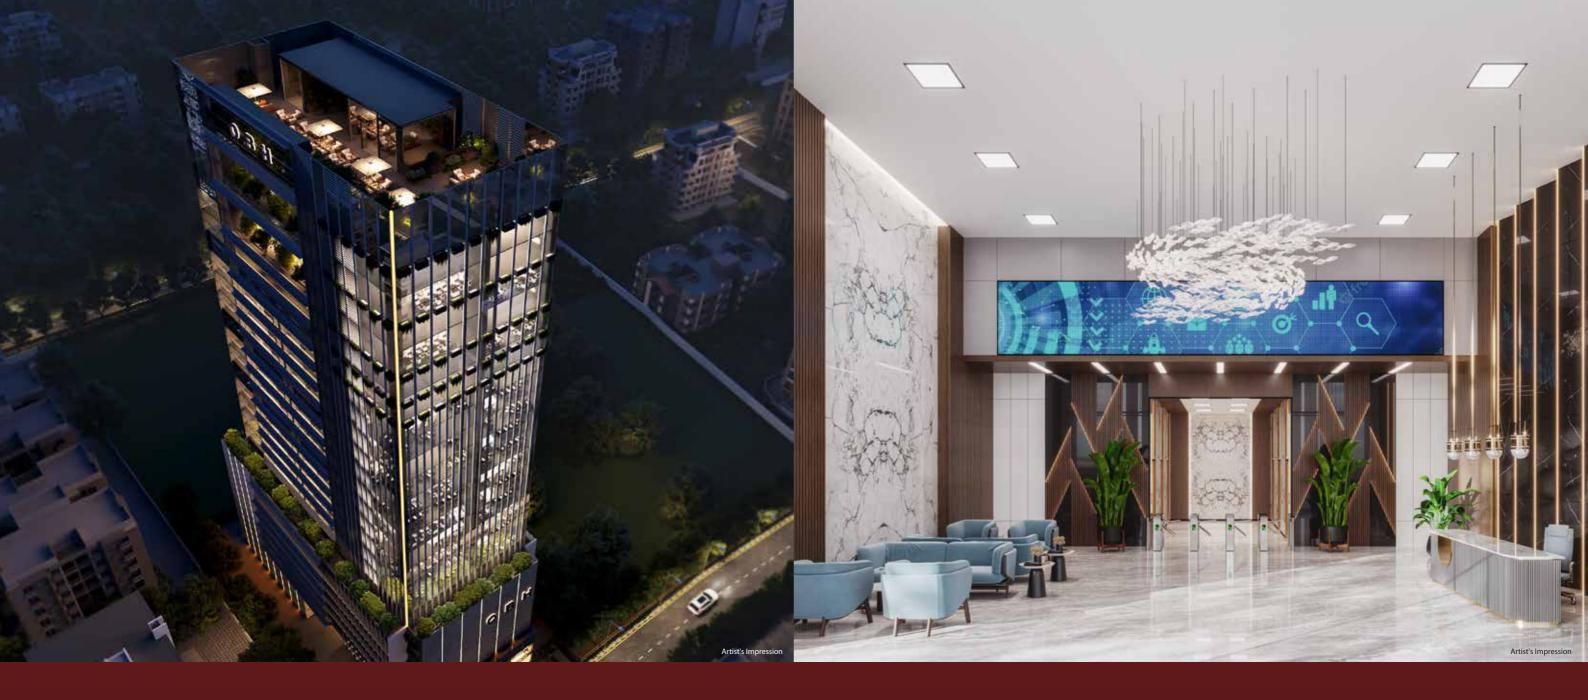

# **DESIGN, TECHNOLOGY & STYLE, RIGHT AT THE DOUBLE-HEIGHT ENTRANCE LOBBY**

- > The Double-Height Designer Lobby is an entryway that epitomizes grandeur
- Glide effortlessly between floors with our advanced high-speed elevators, engineered for seamless and efficient travel.
- Engage with a striking large LED screen that displays vibrant visuals, adding a dynamic and captivating touch to your experience.

## **ROOFTOP EXPERIENCES 400-FEET ABOVE THE GROUND**

The best of work-life with the views of the city attached

**INFINITY CAFETERIA** Enjoy comfort and quality in our stylish cafeteria, perfect for breaks and informal meetings.

**SKY-HIGH WALKING TRACK** Enjoy a scenic stroll on our high-altitude walking track, designed for stunning vistas and revitalizing walks.