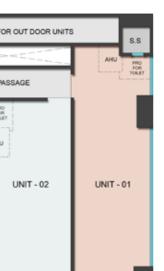

THANE METRO LINES Metro 3 & 4, enhancing public transport.

|                                 |                          |                 | _                  | _                               |                                  |       |         |
|---------------------------------|--------------------------|-----------------|--------------------|---------------------------------|----------------------------------|-------|---------|
| UN                              | NIT - 14                 |                 | PRO<br>FOR<br>DLET | 3.S                             |                                  | AHU   | UN      |
| UN<br>S.S PRO<br>TOLET          | NIT - 13                 |                 | A                  | HU                              |                                  | LIFT  |         |
| S.S PRO<br>FOR<br>SOLET         | NIT - 12                 |                 |                    | NHU                             |                                  |       | AHU     |
| U                               | NIT - 11                 | PRC<br>100      | <u>i</u>           | AHU                             |                                  |       |         |
| ۲U                              | NIT - 10                 |                 |                    | ×.                              |                                  | AHU   |         |
| UN                              | UT - 09                  |                 | NO<br>OR<br>XLET   | $\leq$                          | 6-7" WIDE PASSAGE                |       | FT      |
| UN                              | IT - 08                  | PH<br>PO<br>TO  | -                  | AHU                             | 6'-7" WIDE                       |       |         |
| S.S TOLET                       | NIT - 07                 |                 |                    | AHU                             |                                  |       | X       |
| S.S<br>TOLET                    | VIT - 06                 |                 |                    | 510                             |                                  | s     | PACE FO |
| AHU<br>UNIT - 05                | 4<br>PRO<br>FOR<br>TOLET | -11" WIDE       |                    | AHU                             |                                  | PRO   |         |
|                                 |                          |                 |                    |                                 |                                  |       |         |
|                                 |                          | 2 <sup>ND</sup> | <sup>-</sup> 4™, 6 | <sup>TH</sup> - 8 <sup>TI</sup> | <sup>+</sup> , 10 <sup>™</sup> - | 12™ F | LOOR    |
| UNIT NO                         | 1                        | 2               | 3                  | 4                               | 5                                | 6     | 7       |
| RERA AREA ( sq.ft )             | 292                      | 364             | 327                | 417                             | 392                              | 439   | 353     |
| USABLE CARPET<br>AREA ( sq.ft ) | 579                      | 450             | 413                | 517                             | 666                              | 521   | 426     |

| - SALE CARPET AREA STATMENT |     |     |     |     |     |     |     |     |     |  |  |
|-----------------------------|-----|-----|-----|-----|-----|-----|-----|-----|-----|--|--|
| 8                           | 9   | 10  | 11  | 12  | 13  | 14  | 15  | 16  | 17  |  |  |
| 328                         | 321 | 351 | 343 | 358 | 353 | 333 | 436 | 461 | 501 |  |  |
| 404                         | 395 | 431 | 422 | 436 | 430 | 458 | 621 | 570 | 603 |  |  |

#### **TYPICAL FLOOR PLAN**